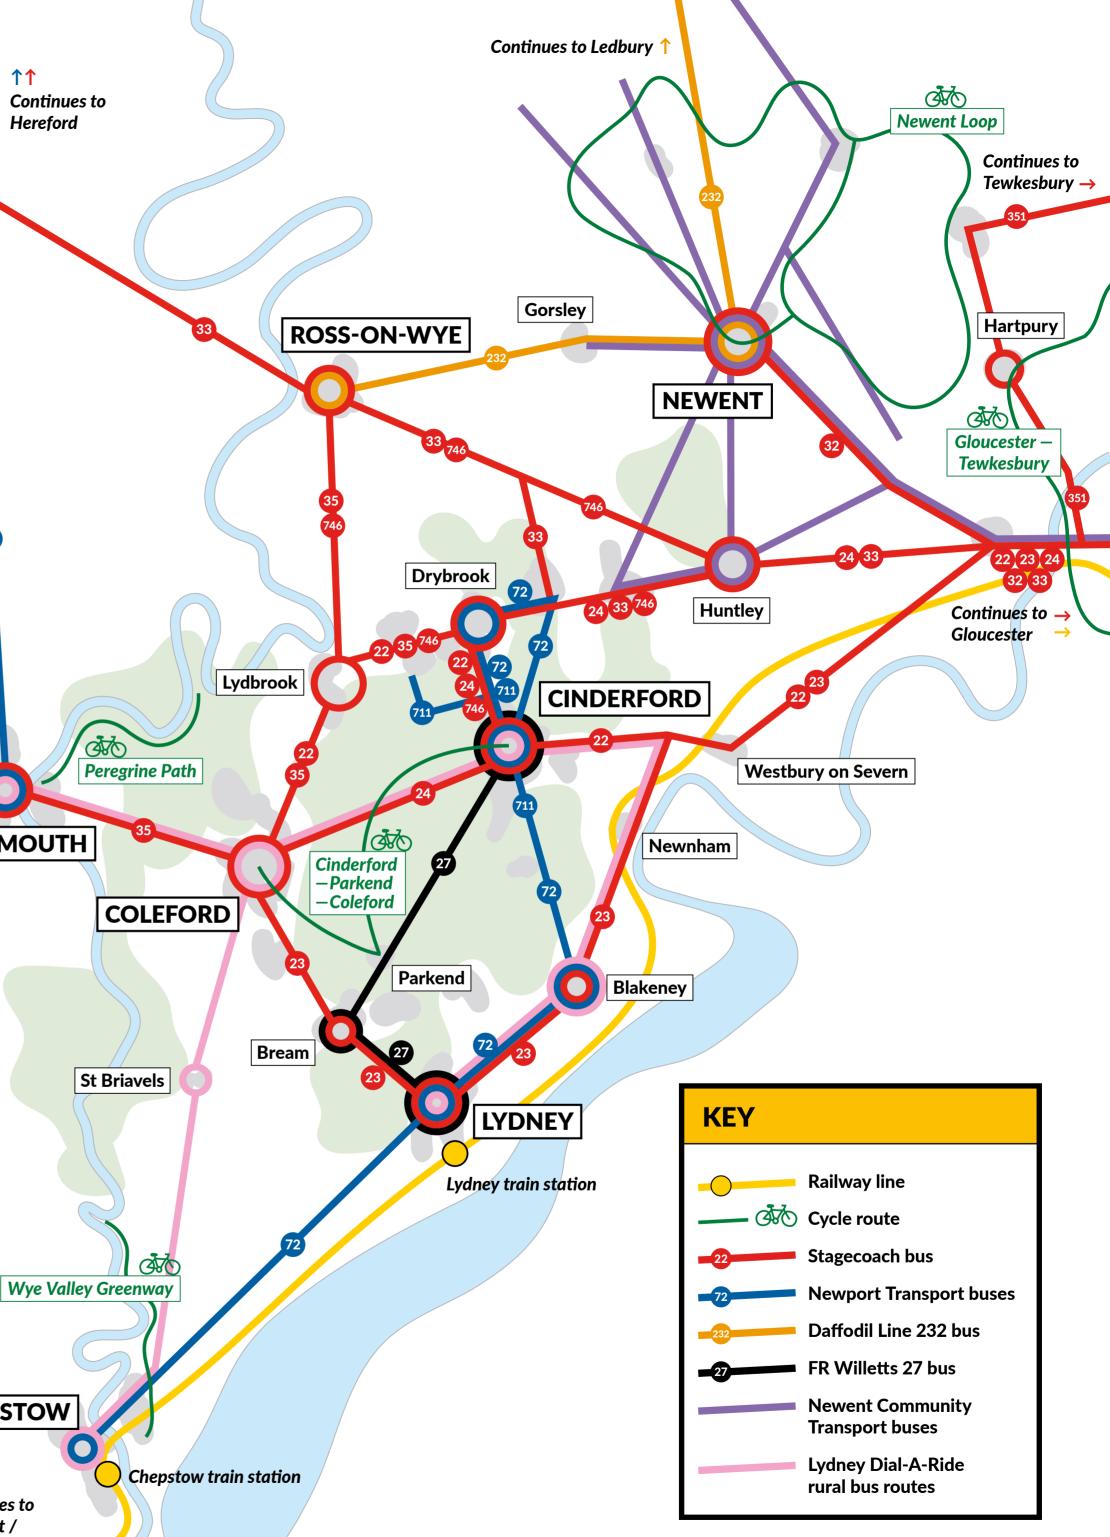

### **BUS**

- 22 Gloucester—Cinderford—Coleford
- 23 Gloucester-Lydney-Coleford
- **24** Gloucester—Mitcheldean—Cinderford—Coleford (some on to Monmouth)
- 32 Gloucester—Highnam—Newent
- **33** Gloucester-Mitcheldean-Ross-on-Wye-Hereford
- **35** Ross on Wye–Coleford–Monmouth
- **351** Gloucester—Tewkesbury
- 746 Ross-on-Wye–Joy's Green or Mitcheldean–Cinderford
- 66 Monmouth—Hereford
- Chepstow—Lydney—Cinderford—Mitcheldean
- **711** The Pludds—Buckshaft
- 232 Daffodil Line: Ledbury–Ross on Wye
- **27** Cinderford—Lydney

# **ACTIVE TRAVEL**

- Map of all footpaths, bridlepaths and rights of way
- Cycling information for Gloucestershire
- Forest of Dean Cycle Centre
- Newent cycle route
- Route 42 from Chepstow to Usk & Cinderford to Parkend
- Coleford to Parkend cycle route
- Wye Valley Greenway cycle route
- Cycle route 45 from Gloucester to Tewkesbury
- Offa's Dyke walking route
- Wye Valley walk
- Monmouthshire Way
- Gloucestershire Way
- Peregrine Path
- Colliers Trail

**think**travel

Please e-mail info@fodcap.org if you have suggestions for how to improve this guide for future versions

- Newent Community transport routes (travel around Newent)
- Newent community transport (door-to-door service)
- The Robin (bookable bus)
- Gloucestershire hospital transport (non-emergency)
- Lydney Dial-A-Ride rural bus routes
- Lydney Dial-A-Ride (door to door service)

# **TRAIN**

- Trainline
- Gloucestershire Community Rail Partnership
- Access map of Lydney station